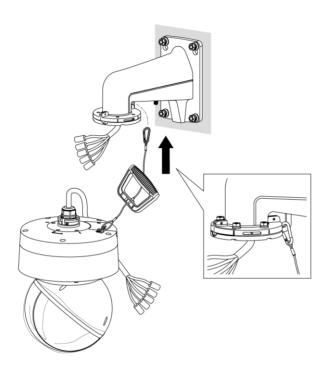

## **Network Speed Dome**

**Quick Start Guide** 



































































Read this manual before using the product.

Product appearance is for reference only and may differ from the actual product.

## **Interface**

- 1 Memory card slot
- Reset button: Press reset button for about 10 s when the camera is powering on or rebooting to restore the default settings, including the user name, password, IP address, port No., etc.
- (3) Network interface
- (4) Power interface
- (5) RS-485 interface
- (6) Audio interface/Alarm interface
- (7) Video interface

## **Alarm Output**





- (1) Relay output
- (2) DC load
- (3) Power supply
- (4) JQC-3FG Relay







**Protective Measures for Outdoor Installation** 

**Activate and Access Network Camera**