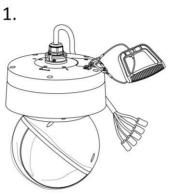

## **Interface**

- 1 Memory card slot
- Reset button: Press reset button for about 10 s when the camera is powering on or rebooting to restore the default settings, including the user name, password, IP address, port No., etc.
- (3) Network interface
- (4) Power interface
- (5) RS-485 interface
- (6) Audio interface/Alarm interface
- (7) Video interface