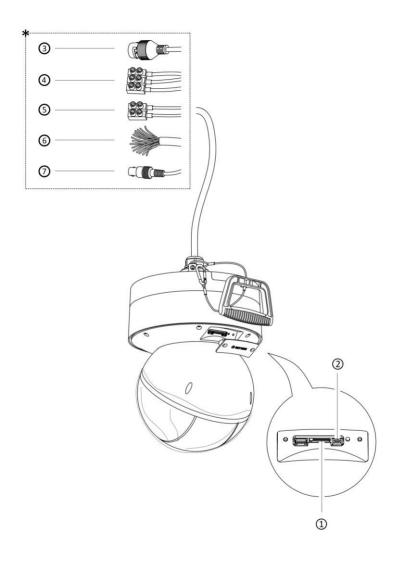

## **Interface**

- 1 Memory card slot
- Reset button: Press reset button for about 10 s when the camera is powering on or rebooting to restore the default settings, including the user name, password, IP address, port No., etc.
- (3) Network interface
- (4) Power interface
- (5) RS-485 interface
- (6) Audio interface/Alarm interface
- (7) Video interface