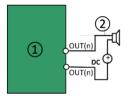

## **Alarm Output**

- (1) Relay output
- (2) DC load
- (3) Power supply
- (4) JQC-3FG Relay

**Protective Measures for Outdoor Installation** 

**Activate and Access Network Camera** 