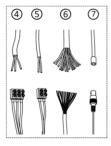

## **Interface**

- 1 Memory card slot
- Reset button: Press reset button for about 10 s when the camera is powering on or rebooting to restore the default settings, including the user name, password, IP address, port No., etc.
- (3) Network interface
- (4) Power interface
- (5) RS-485 interface
- (6) Audio interface/Alarm interface
- (7) Video interface