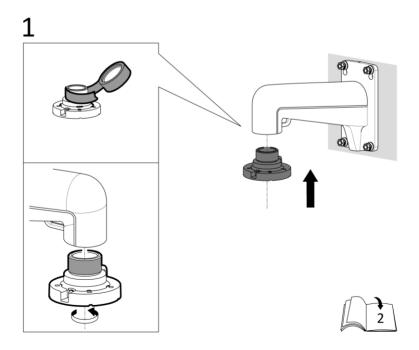

## **Network Speed Dome**

**Quick Start Guide** 



































































Read this manual before using the product.

Product appearance is for reference only and may differ from the actual product.

## **Interface**

- 1 Memory card slot
- Reset button: Press reset button for about 10 s when the camera is powering on or rebooting to restore the default settings, including the user name, password, IP address, port No., etc.
- (3) Network interface
- (4) Power interface
- (5) RS-485 interface
- (6) Audio interface/Alarm interface
- (7) Video interface

## **Alarm Output**





- (1) Relay output
- (2) DC load
- (3) Power supply
- (4) JQC-3FG Relay







**Protective Measures for Outdoor Installation** 

**Activate and Access Network Camera**