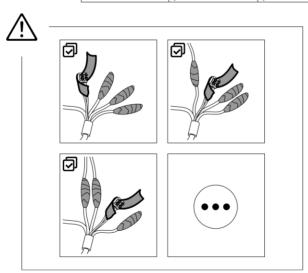

## **Alarm Output**

- (1) Relay output
- (2) DC load
- (3) Power supply
- (4) JQC-3FG Relay

**Protective Measures for Outdoor Installation** 

**Activate and Access Network Camera** 