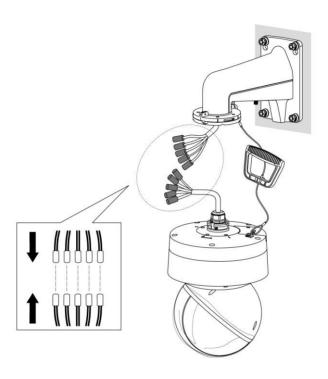

## **Network Speed Dome**

**Quick Start Guide** 



































































Read this manual before using the product.

Product appearance is for reference only and may differ from the actual product.

## **Interface**

- 1 Memory card slot
- Reset button: Press reset button for about 10 s when the camera is powering on or rebooting to restore the default settings, including the user name, password, IP address, port No., etc.
- (3) Network interface
- (4) Power interface
- (5) RS-485 interface
- (6) Audio interface/Alarm interface
- (7) Video interface

## **Alarm Output**





- (1) Relay output
- (2) DC load
- (3) Power supply
- (4) JQC-3FG Relay







**Protective Measures for Outdoor Installation** 

**Activate and Access Network Camera**