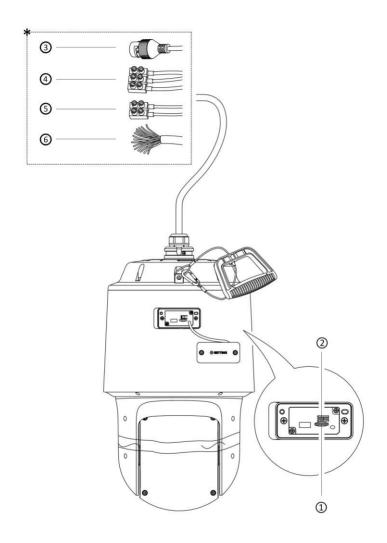

## **Interface**

- 1 Memory card slot
- Reset button: Press reset button for about 10 s when the camera is powering on or rebooting to restore the default settings, including the user name, password, IP address, port No., etc.
- (3) Network interface
- (4) Power interface
- (5) RS-485 interface
- (6) Audio interface/Alarm interface
- (7) Video interface