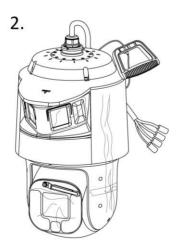

## **Interface**

- 1 Memory card slot
- Reset button: Press reset button for about 10 s when the camera is powering on or rebooting to restore the default settings, including the user name, password, IP address, port No., etc.
- (3) Network interface
- (4) Power interface
- (5) RS-485 interface
- (6) Audio interface/Alarm interface
- (7) Video interface