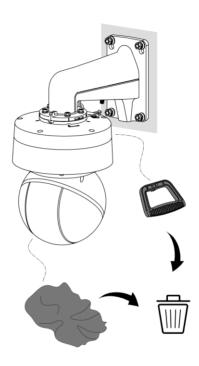

## **Network Speed Dome**

**Quick Start Guide** 



































































Read this manual before using the product.

Product appearance is for reference only and may differ from the actual product.

## **Interface**

- 1 Memory card slot
- Reset button: Press reset button for about 10 s when the camera is powering on or rebooting to restore the default settings, including the user name, password, IP address, port No., etc.
- (3) Network interface
- (4) Power interface
- (5) RS-485 interface
- (6) Audio interface/Alarm interface
- (7) Video interface

## **Alarm Output**





- (1) Relay output
- (2) DC load
- (3) Power supply
- (4) JQC-3FG Relay







**Protective Measures for Outdoor Installation** 

**Activate and Access Network Camera**