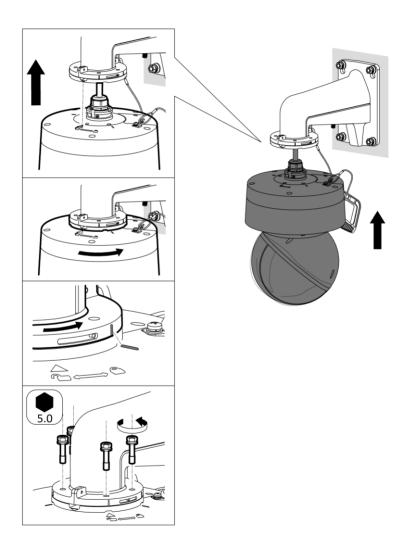

## **Network Speed Dome**

**Quick Start Guide** 



































































Read this manual before using the product.

Product appearance is for reference only and may differ from the actual product.

## **Interface**

- 1 Memory card slot
- Reset button: Press reset button for about 10 s when the camera is powering on or rebooting to restore the default settings, including the user name, password, IP address, port No., etc.
- (3) Network interface
- (4) Power interface
- (5) RS-485 interface
- (6) Audio interface/Alarm interface
- (7) Video interface

## **Alarm Output**





- (1) Relay output
- (2) DC load
- (3) Power supply
- (4) JQC-3FG Relay







**Protective Measures for Outdoor Installation** 

**Activate and Access Network Camera**