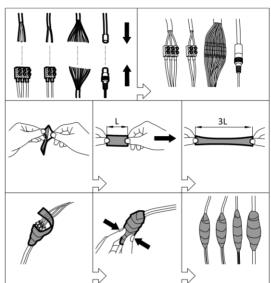

## **Alarm Output**

- (1) Relay output
- (2) DC load
- (3) Power supply
- (4) JQC-3FG Relay

**Protective Measures for Outdoor Installation** 

**Activate and Access Network Camera** 