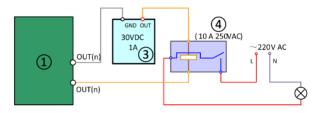

## **Alarm Output**

- (1) Relay output
- (2) DC load
- (3) Power supply
- (4) JQC-3FG Relay

**Protective Measures for Outdoor Installation** 

**Activate and Access Network Camera** 